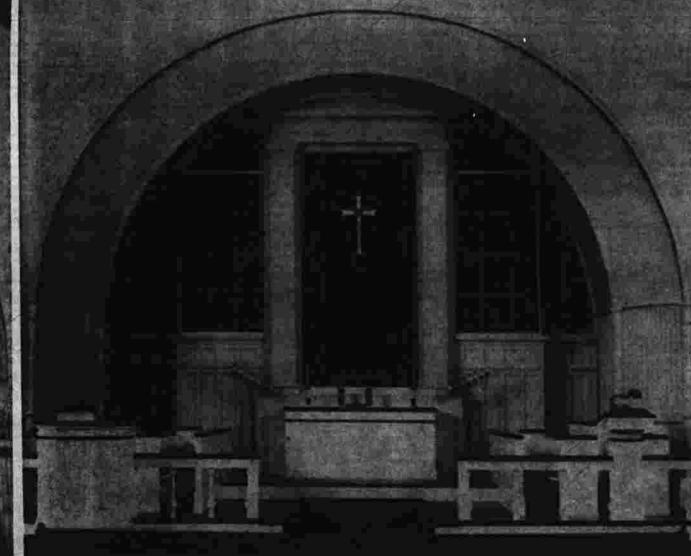

### 385 NORTH MAIN STREET

Pictured above is the 65-year-old Second Congregational Church at 385 North Main Street. Renovations now completed included the painting of the exterior of the church in silver gray with trim in a lighter tone. The church exterior for many years was in a reddish brown to harmonize with the red sandstone, but the change to gray

AFTER—in picture above is shown the new divided chancel. The new Console of the rebuilt organ has been moved to the right and the organ pipes have been replaced by a reredos and a maroon dossal cloth. The altar, pulpit, lectern, choir benches and railing are white with mahogany trim. The entire Sanctuary and Narthex have been repainted.