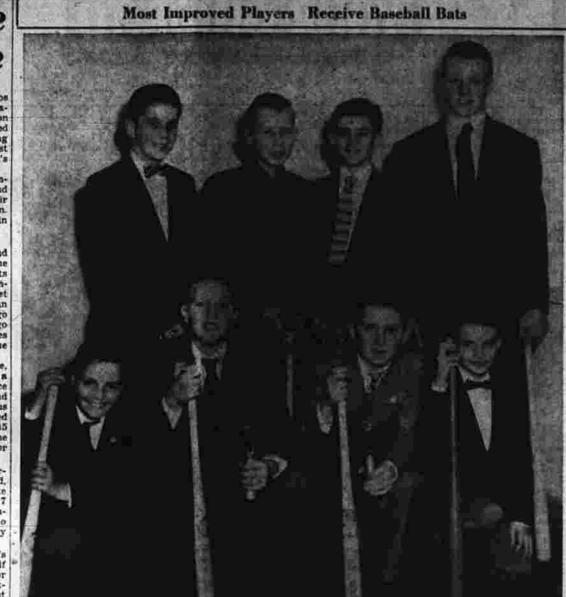

With Arnold Galiffa, ex-Army star, expected to take over more of the quarterbacking, the Giants dugout and helped master-mind the victory.

Casy to make them yourself

1952 Stud, Commd, V8.

That is the South CarolinaThat is the South CarolinaNorth Carolina game starting at 1:45 p. m., EST. It will be televised locally in Columbia, S. C., "Did you ever make a date with pear to be improving some each starting at 1:45 p. m., EST. It will be televised locally in Columbia, S. C., "Did you ever make a date with pear to be improving some each Stocks and Eddie Marsh. Standing, Skip Fisher, Billy Malousky, Jimmy Meacham and Joe Dyer,"