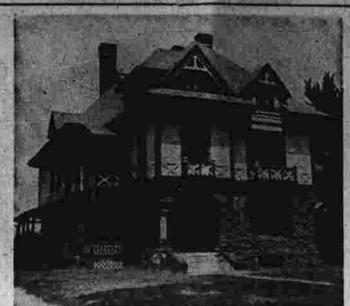

### 385 NORTH MAIN STREET

Pictured above is the 65-year-old Second Congregational Church at 385 North Main Street. Renovations now completed included the painting of the exterior of the church in silver gray with trim in a lighter tone. The church exterior for many years was in a reddish brown to harmonize with the red sandstone, but the change to gray