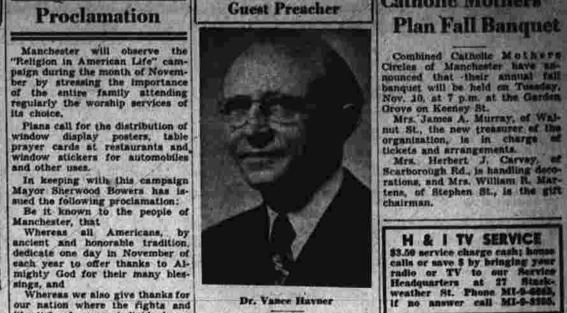

Hats REDUCED

BEGINNING TODAY

łockville-Vernon REV. DONALD PREEMAN Worcester, Mass.

North Methodist

REV. HORATIO F. ROBBINS Leominster, Mass.

EVERYONE WELGOME

PREACHING SERVICES 7:30 P.M. DAILY

ON THE

HOLY HABITS

OF THE SPIRITUAL LIFE

Church Attendance—Family Devotions—Prayer

South Methodist

DR. HARRY DENMAN Nashville, Tenn.

Quarryville

Methodist Church

180 Center St., Cor. of Church Rich, pure cream . . . of bottling quality . . . plus the wholesome goodness of fresh fruit flavors . . . there you have the secret of why Shady Glen Ice Cream is ALL TREAT! Be sure to have plenty on hand for Halloween