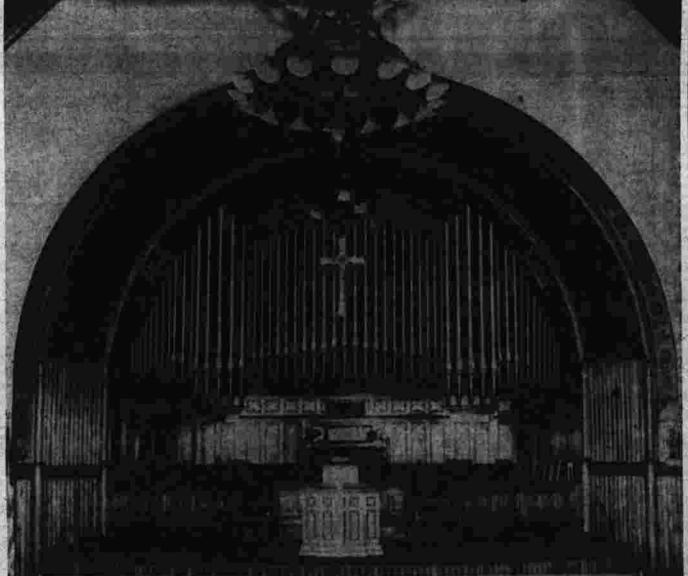

REFORE-renovations were started four months ago the chancel of Second Congregational Church looked like this. The elaborate Victorian chandeliers have been replaced with new pendent electrolies and flush lighting has been installed in the ceiling.

AFTER—in picture above is shown the new divided chancel. The new Console of the rebuilt organ has been moved to the right and the organ pipes have been replaced by a reredos and a maroon dossal cloth. The altar, pulpit, lectern, choir benches and railing are white with mahogany trim. The entire Sanctuary and Narthex have been repainted.